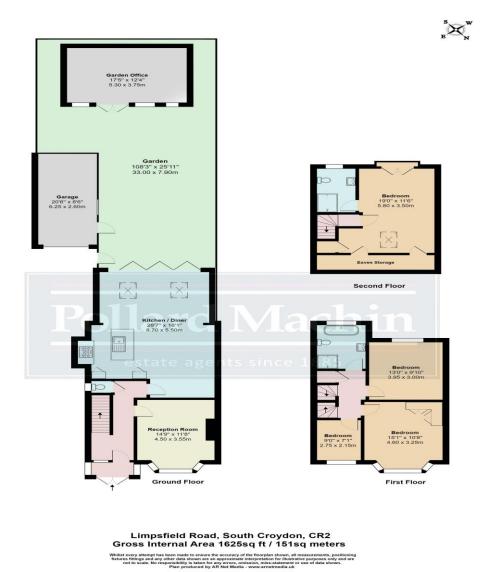

### Description

A well presented four bedroom semi detached family home boasting 1625 square feet of internal accommodation over three floors, large driveway with garage and approx. 108 ft garden. Located close to Sanderstead village with a good mix of shops including Waitrose and Atwood primary school. EPC Rating C. Council Tax Band E.

### Accommodation

The property comprises; Entrance hall with downstairs cloakroom, front living room with feature fireplace, large open plan kitchen diner with modern fitted kitchen with integral appliances and bi fold doors to garden. The first floor consists of two double bedrooms, further single bedroom/study and family bathroom with modern four piece suite. The top floor features the master bedroom with Juliet balcony, vast eaves storage and en suite shower room. The rear garden is a good size, mainly laid to lawn with patio area for entertaining, to the back of the garden sits a fully insulated garden office with electric. The front provides ample parking for several vehicles with an electric charger and garage.