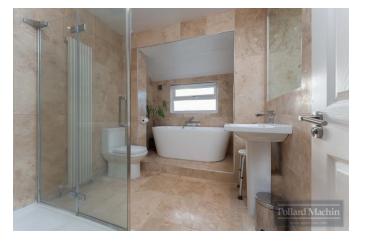

### Accommodation

The property comprises; Entrance hall with downstairs cloakroom, front living room with feature fireplace, large open plan kitchen diner with modern fitted kitchen with integral appliances and bi fold doors to garden. The first floor consists of two double bedrooms, further single bedroom/study and family bathroom with modern four piece suite. The top floor features the master bedroom with Juliet balcony, vast eaves storage and en suite shower room. The rear garden is a good size, mainly laid to lawn with patio area for entertaining, to the back of the garden sits a fully insulated garden office with electric. The front provides ample parking for several vehicles with an electric charger and garage.