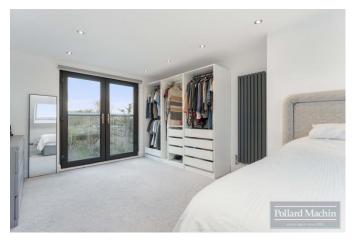

### Accommodation

The property comprises; Entrance hall with downstairs cloakroom, front living room with feature fireplace, large open plan kitchen diner with modern fitted kitchen with integral appliances and bi fold doors to garden. The first floor consists of two double bedrooms, further single bedroom/study and family bathroom with modern four piece suite. The top floor features the master bedroom with Juliet balcony, vast eaves storage and en suite shower room. The rear garden is a good size, mainly laid to lawn with patio area for entertaining, to the back of the garden sits a fully insulated garden office with electric. The front provides ample parking for several vehicles with an electric charger and garage.