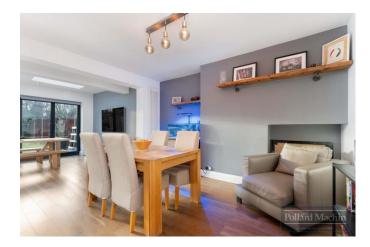

### Accommodation

The property comprises; Entrance hall with downstairs cloakroom, front living room with feature fireplace, large open plan kitchen diner with modern fitted kitchen with integral appliances and bi fold doors to garden. The first floor consists of two double bedrooms, further single bedroom/study and family bathroom with modern four piece suite. The top floor features the master bedroom with Juliet balcony, vast eaves storage and en suite shower room. The rear garden is a good size, mainly laid to lawn with patio area for entertaining, to the back of the garden sits a fully insulated garden office with electric. The front provides ample parking for several vehicles with an electric charger and garage.