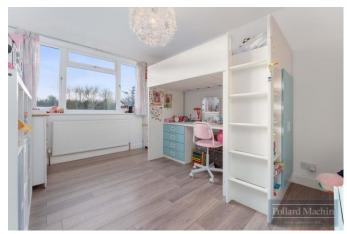

### Accommodation

The property comprises; Entrance hall with downstairs cloakroom, front living room with feature fireplace, large open plan kitchen diner with modern fitted kitchen with integral appliances and bi fold doors to garden. The first floor consists of two double bedrooms, further single bedroom/study and family bathroom with modern four piece suite. The top floor features the master bedroom with Juliet balcony, vast eaves storage and en suite shower room. The rear garden is a good size, mainly laid to lawn with patio area for entertaining, to the back of the garden sits a fully insulated garden office with electric. The front provides ample parking for several vehicles with an electric charger and garage.