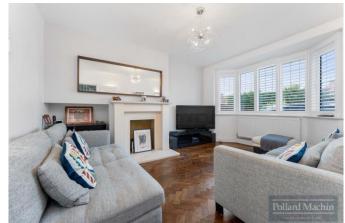

### Accommodation

The property comprises; Entrance hall with downstairs cloakroom, front living room with feature fireplace, large open plan kitchen diner with modern fitted kitchen with integral appliances and bi fold doors to garden. The first floor consists of two double bedrooms, further single bedroom/study and family bathroom with modern four piece suite. The top floor features the master bedroom with Juliet balcony, vast eaves storage and en suite shower room. The rear garden is a good size, mainly laid to lawn with patio area for entertaining, to the back of the garden sits a fully insulated garden office with electric. The front provides ample parking for several vehicles with an electric charger and garage.