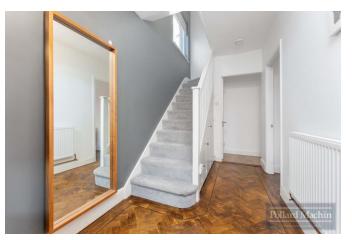

### Accommodation

The property comprises; Entrance hall with downstairs cloakroom, front living room with feature fireplace, large open plan kitchen diner with modern fitted kitchen with integral appliances and bi fold doors to garden. The first floor consists of two double bedrooms, further single bedroom/study and family bathroom with modern four piece suite. The top floor features the master bedroom with Juliet balcony, vast eaves storage and en suite shower room. The rear garden is a good size, mainly laid to lawn with patio area for entertaining, to the back of the garden sits a fully insulated garden office with electric. The front provides ample parking for several vehicles with an electric charger and garage.