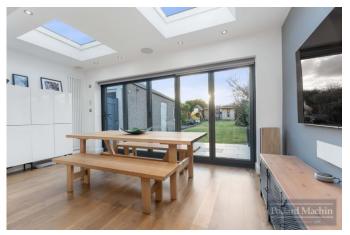

### Accommodation

The property comprises; Entrance hall with downstairs cloakroom, front living room with feature fireplace, large open plan kitchen diner with modern fitted kitchen with integral appliances and bi fold doors to garden. The first floor consists of two double bedrooms, further single bedroom/study and family bathroom with modern four piece suite. The top floor features the master bedroom with Juliet balcony, vast eaves storage and en suite shower room. The rear garden is a good size, mainly laid to lawn with patio area for entertaining, to the back of the garden sits a fully insulated garden office with electric. The front provides ample parking for several vehicles with an electric charger and garage.