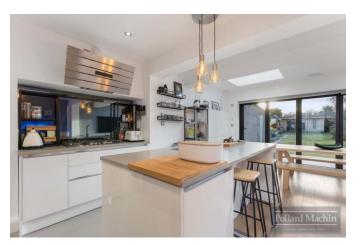

### Accommodation

The property comprises; Entrance hall with downstairs cloakroom, front living room with feature fireplace, large open plan kitchen diner with modern fitted kitchen with integral appliances and bi fold doors to garden. The first floor consists of two double bedrooms, further single bedroom/study and family bathroom with modern four piece suite. The top floor features the master bedroom with Juliet balcony, vast eaves storage and en suite shower room. The rear garden is a good size, mainly laid to lawn with patio area for entertaining, to the back of the garden sits a fully insulated garden office with electric. The front provides ample parking for several vehicles with an electric charger and garage.