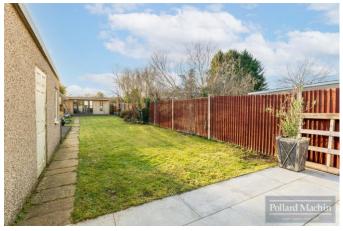

### Accommodation

The property comprises; Entrance hall with downstairs cloakroom, front living room with feature fireplace, large open plan kitchen diner with modern fitted kitchen with integral appliances and bi fold doors to garden. The first floor consists of two double bedrooms, further single bedroom/study and family bathroom with modern four piece suite. The top floor features the master bedroom with Juliet balcony, vast eaves storage and en suite shower room. The rear garden is a good size, mainly laid to lawn with patio area for entertaining, to the back of the garden sits a fully insulated garden office with electric. The front provides ample parking for several vehicles with an electric charger and garage.