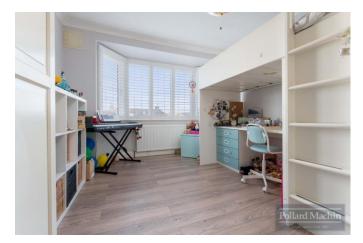

### Accommodation

The property comprises; Entrance hall with downstairs cloakroom, front living room with feature fireplace, large open plan kitchen diner with modern fitted kitchen with integral appliances and bi fold doors to garden. The first floor consists of two double bedrooms, further single bedroom/study and family bathroom with modern four piece suite. The top floor features the master bedroom with Juliet balcony, vast eaves storage and en suite shower room. The rear garden is a good size, mainly laid to lawn with patio area for entertaining, to the back of the garden sits a fully insulated garden office with electric. The front provides ample parking for several vehicles with an electric charger and garage.